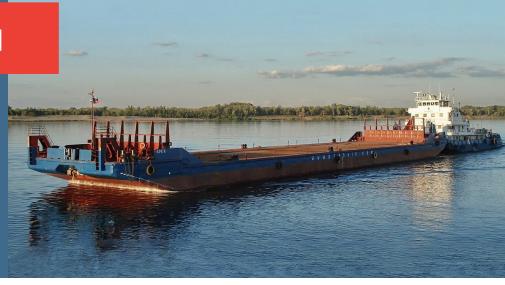

### **GENERAL DESCRIPTION**

3 barges of this type available. Flat-top barges suitable for large loads in north Caspian.

### **PARTICULARS**

ARK-7, ARK-8, 3610 Barges Flag Bolshoy Port, St.Petersburg Port of Registry Classification Society **RMRS** Navigation/ Class Notation K ★ R3-RSN Ice1 Place of Build Kherson, Ukraine Owner **ARK Shipping** 

### PRINCIPLE PARAMETERS

L.O.A 85.70m Breadth 16.5m Depth 3.3m Minimum Draft 0.6m Maximum Draft 2.25m Deck: 853m<sup>2</sup> - Area 10t/m<sup>2</sup> - Strength Payload 2,216 tons **Gross Registered Tons** 1,211 grt