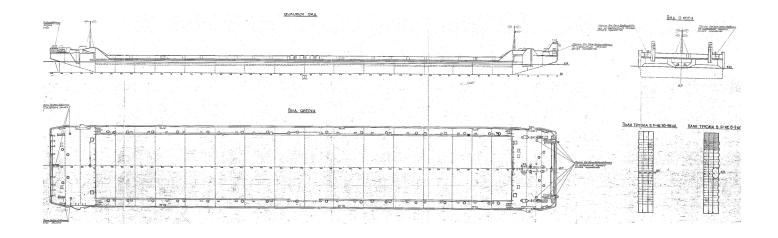

# **PROJECT 16801**

### **GENERAL DESCRIPTION**

3 barges of this type available. Flat-top barges suitable for large loads in north Caspian.



### **PARTICULARS**

ARK-7, ARK-8, 3610 Barges Flag Bolshoy Port, St.Petersburg Port of Registry Classification Society **RMRS** Navigation/ Class Notation K ★ R3-RSN Ice1 Place of Build Kherson, Ukraine Owner **ARK Shipping** 

### PRINCIPLE PARAMETERS

L.O.A 85.70m Breadth 16.5m Depth 3.3m Minimum Draft 0.6m Maximum Draft 2.25m Deck: 853m<sup>2</sup> - Area 10t/m<sup>2</sup> - Strength Payload 2,216 tons **Gross Registered Tons** 1,211 grt

## **GENERAL PLAN**